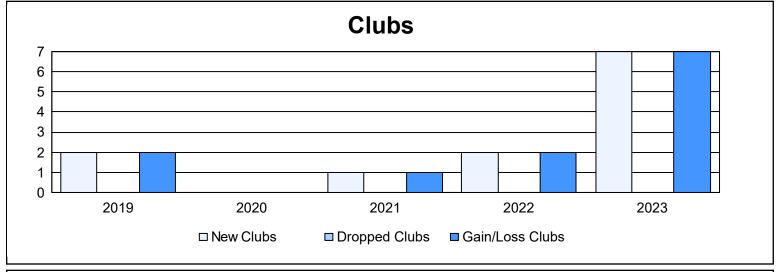

| Year      | New<br>Clubs | Dropped<br>Clubs | Gain/<br>Loss<br>Clubs | New<br>Members | Charter<br>Members | Reinstate<br>Members | Transfer<br>Members | Total<br>Member<br>Added | Total<br>Members<br>Dropped | Gain/<br>Loss<br>Members |
|-----------|--------------|------------------|------------------------|----------------|--------------------|----------------------|---------------------|--------------------------|-----------------------------|--------------------------|
| 2018-2019 | 2            | 0                | 2                      | 1,760          | 98                 | 62                   | 22                  | 1,942                    | 1,786                       | 156                      |
| 2019-2020 | 0            | 0                | 0                      | 1,110          | 6                  | 47                   | 13                  | 1,176                    | 1,369                       | -193                     |
| 2020-2021 | 1            | 0                | 1                      | 1,289          | 43                 | 60                   | 40                  | 1,432                    | 1,666                       | -234                     |
| 2021-2022 | 2            | 0                | 2                      | 1,051          | 101                | 71                   | 24                  | 1,247                    | 1,734                       | -487                     |
| 2022-2023 | 7            | 0                | 7                      | 1,027          | 295                | 63                   | 73                  | 1,458                    | 1,386                       | 72                       |
| Average   | 2            | 0                | 2                      | 1,247          | 109                | 61                   | 34                  | 1,451                    | 1,588                       | -137                     |